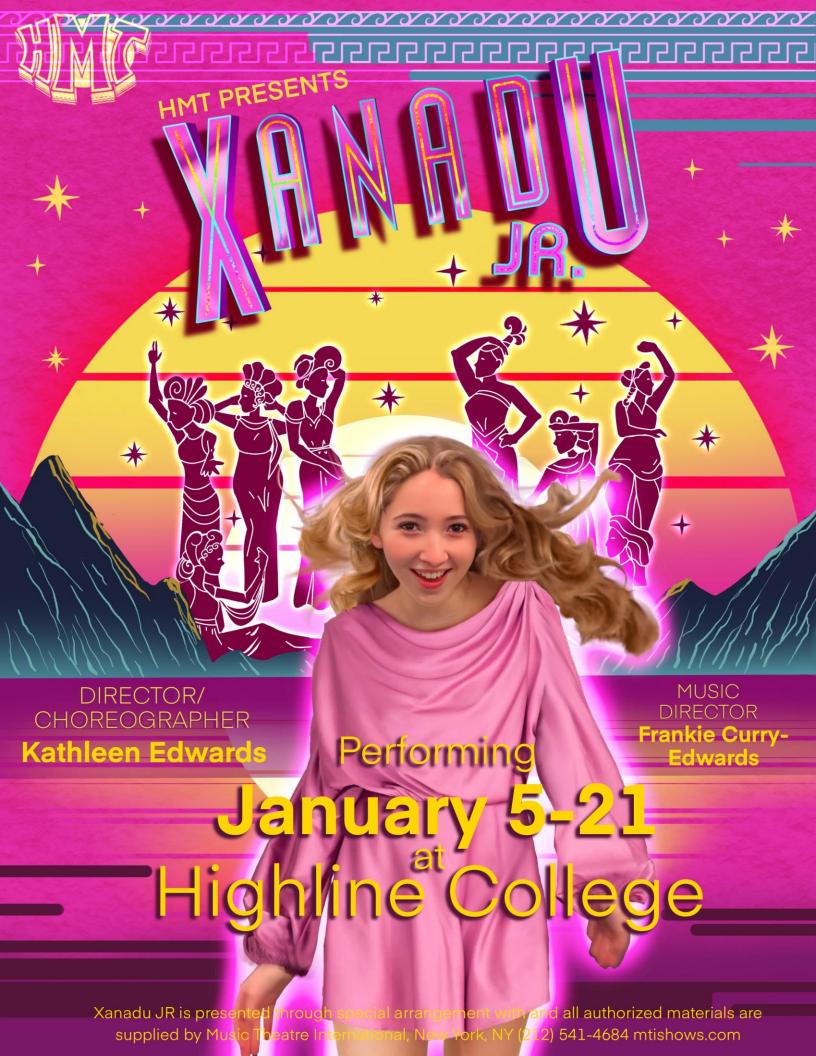

#### Xanadu JR.

Is presented through special arrangement with Music Theatre International (MTI). All authorized performance materials are also supplied by MTI. www.mtishows.com

#### SYNOPSIS

In 1980, a Greek Goddess disguises herself as a mortal named Kira and descends to Earth from Mount Olympus. She is determined to inspire Sonny, a struggling artist living in Venice Beach, California. With Kira's help, Sonny decides to organize the first ever roller disco. While planning the disco, Sonny and Kira fall in love—but love between a mortal and a goddess is forbidden by Zeus. When Kira's jealous sisters conspire to disrupt the roller disco, she is forced to choose between life as a mortal with Sonny or eternity as a goddess on Mount Olympus.

#### Xanadu Jr.

Winter Downstage Center

at Highline College

Shows: Jan. 5, 6, 7, 12, 13, 14, 19, 20, 21

School Matinee: Jan. 11